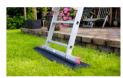

## Benefits:

- prevents your ladder from sliding
- prevents your ladder from sinking into grass or soil
- prevents your ladder from damaging the roofing material
- prevents damage to other types of flooring such as parquet, vinyl, marble, tiles, EPDM etc.