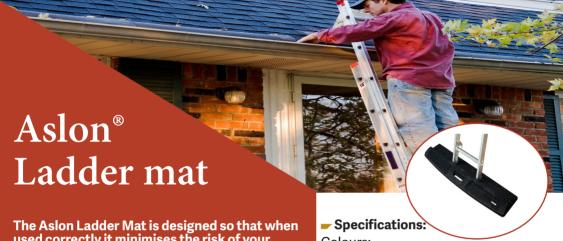

**N**Aslon

RUBBER

used correctly it minimises the risk of your ladder sliding away. The Aslon Ladder Mat is available in widths of 500, 1000 and 1300 mm.

A blend of high grade rubbers, polymers and catalysts creates the optimum amount of grip. The open structure gives a greater contact surface with the substrate, which guarantees an excellent anti-slip coefficient. The Aslon Ladder Mat has been tested by TNO according to NFN2484.

## Benefits:

- prevents your ladder from sliding
- prevents your ladder from sinking into grass or soil
- prevents your ladder from damaging the roofing material
- prevents damage to other types of flooring such as parquet, vinyl, marble, tiles, EPDM etc.